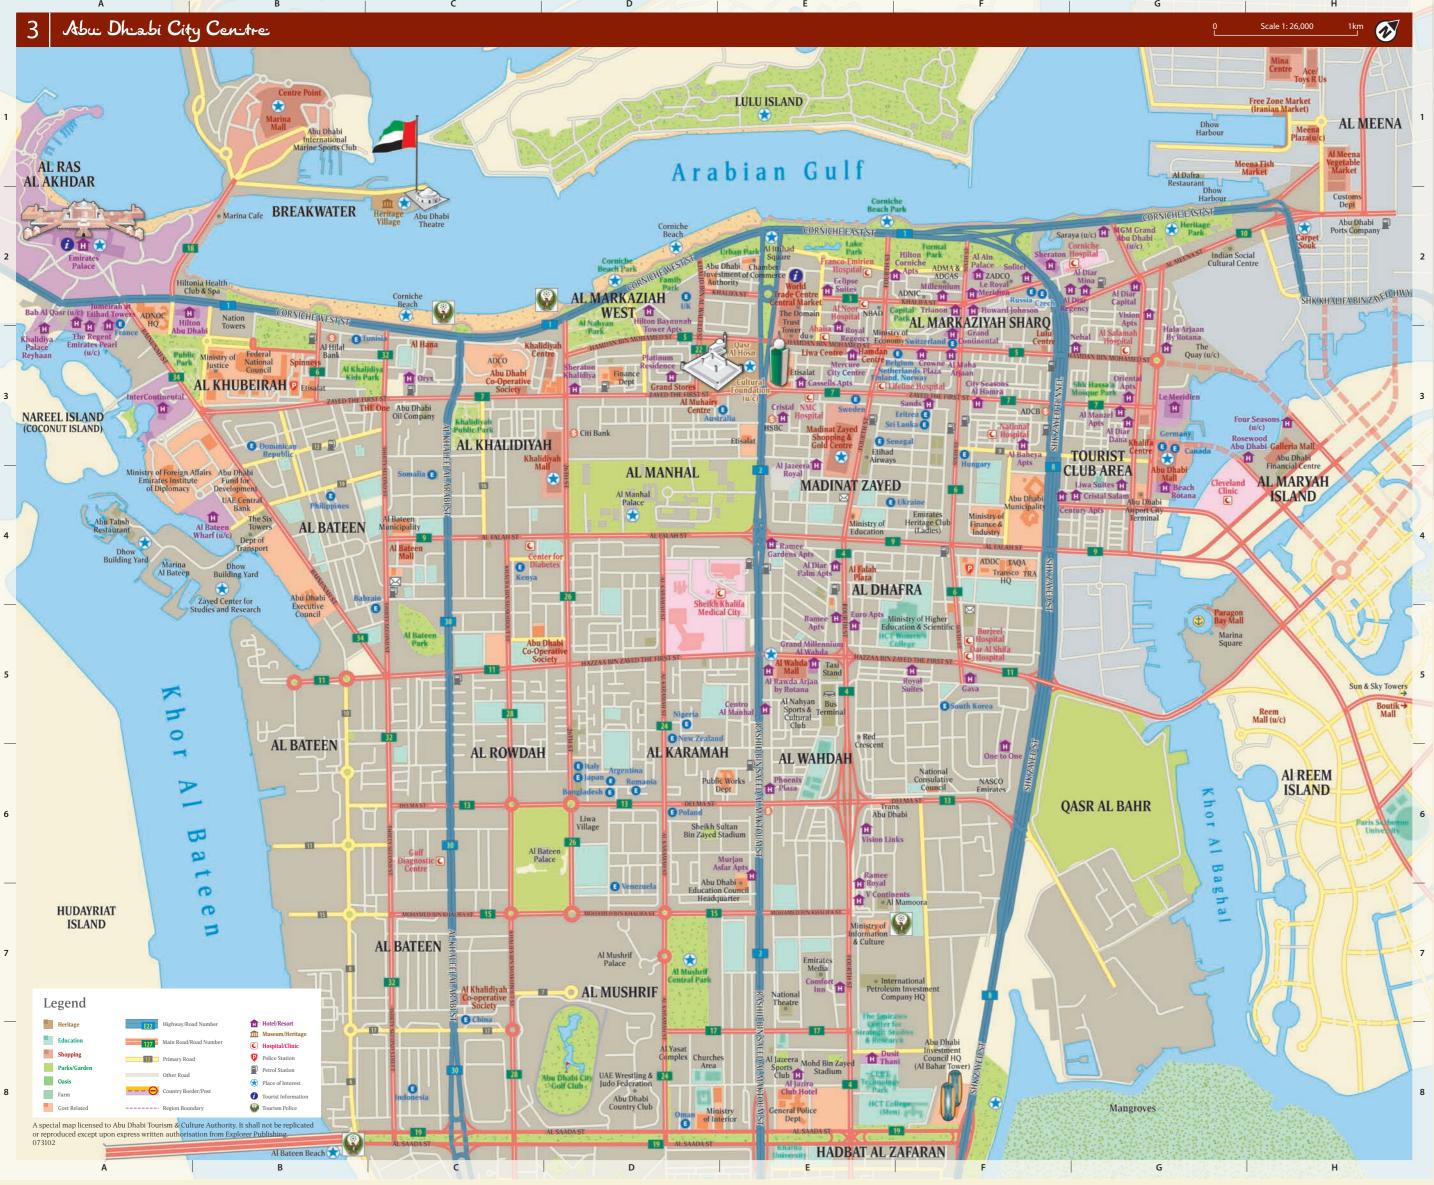

In the capital, the landmark Emirates Palace is an amazing place to visit - a marvel of marble and Arabian mystique. As one of the world's most exclusive hotels, it regularly hosts cultural shows, music events and international art exhibitions.

Abu Dhabi's attractive malls, quaint souks and neon-lit shopping districts bring a whole new slant to retail therapy. Opt for haute-couture brands, hand-carved furniture of oak, rosewood and mahogany, gold, sold at not less than 18 carats, dazzling, richly-embroidered textiles or all the perfumes of Arabia – but not before trying your bargaining skills! With most options within an easily-accessible city centre, nothing is too far away. There is a vast array of quality restaurants and atmospheric coffeehouses with cuisine for all tastes.

Abu Dhabi boasts hundreds of restaurants with cuisine from across the world, including Arabian, Thai, Vietnamese, French, Spanish, German and Brazilian. Café culture is especially popular with Arabs from Egypt, Palestine, Lebanon, Syria and Jordan, who frequent roadside cafés to sip coffee and nibble on Iranian sweets. Many restaurants are within hotels.