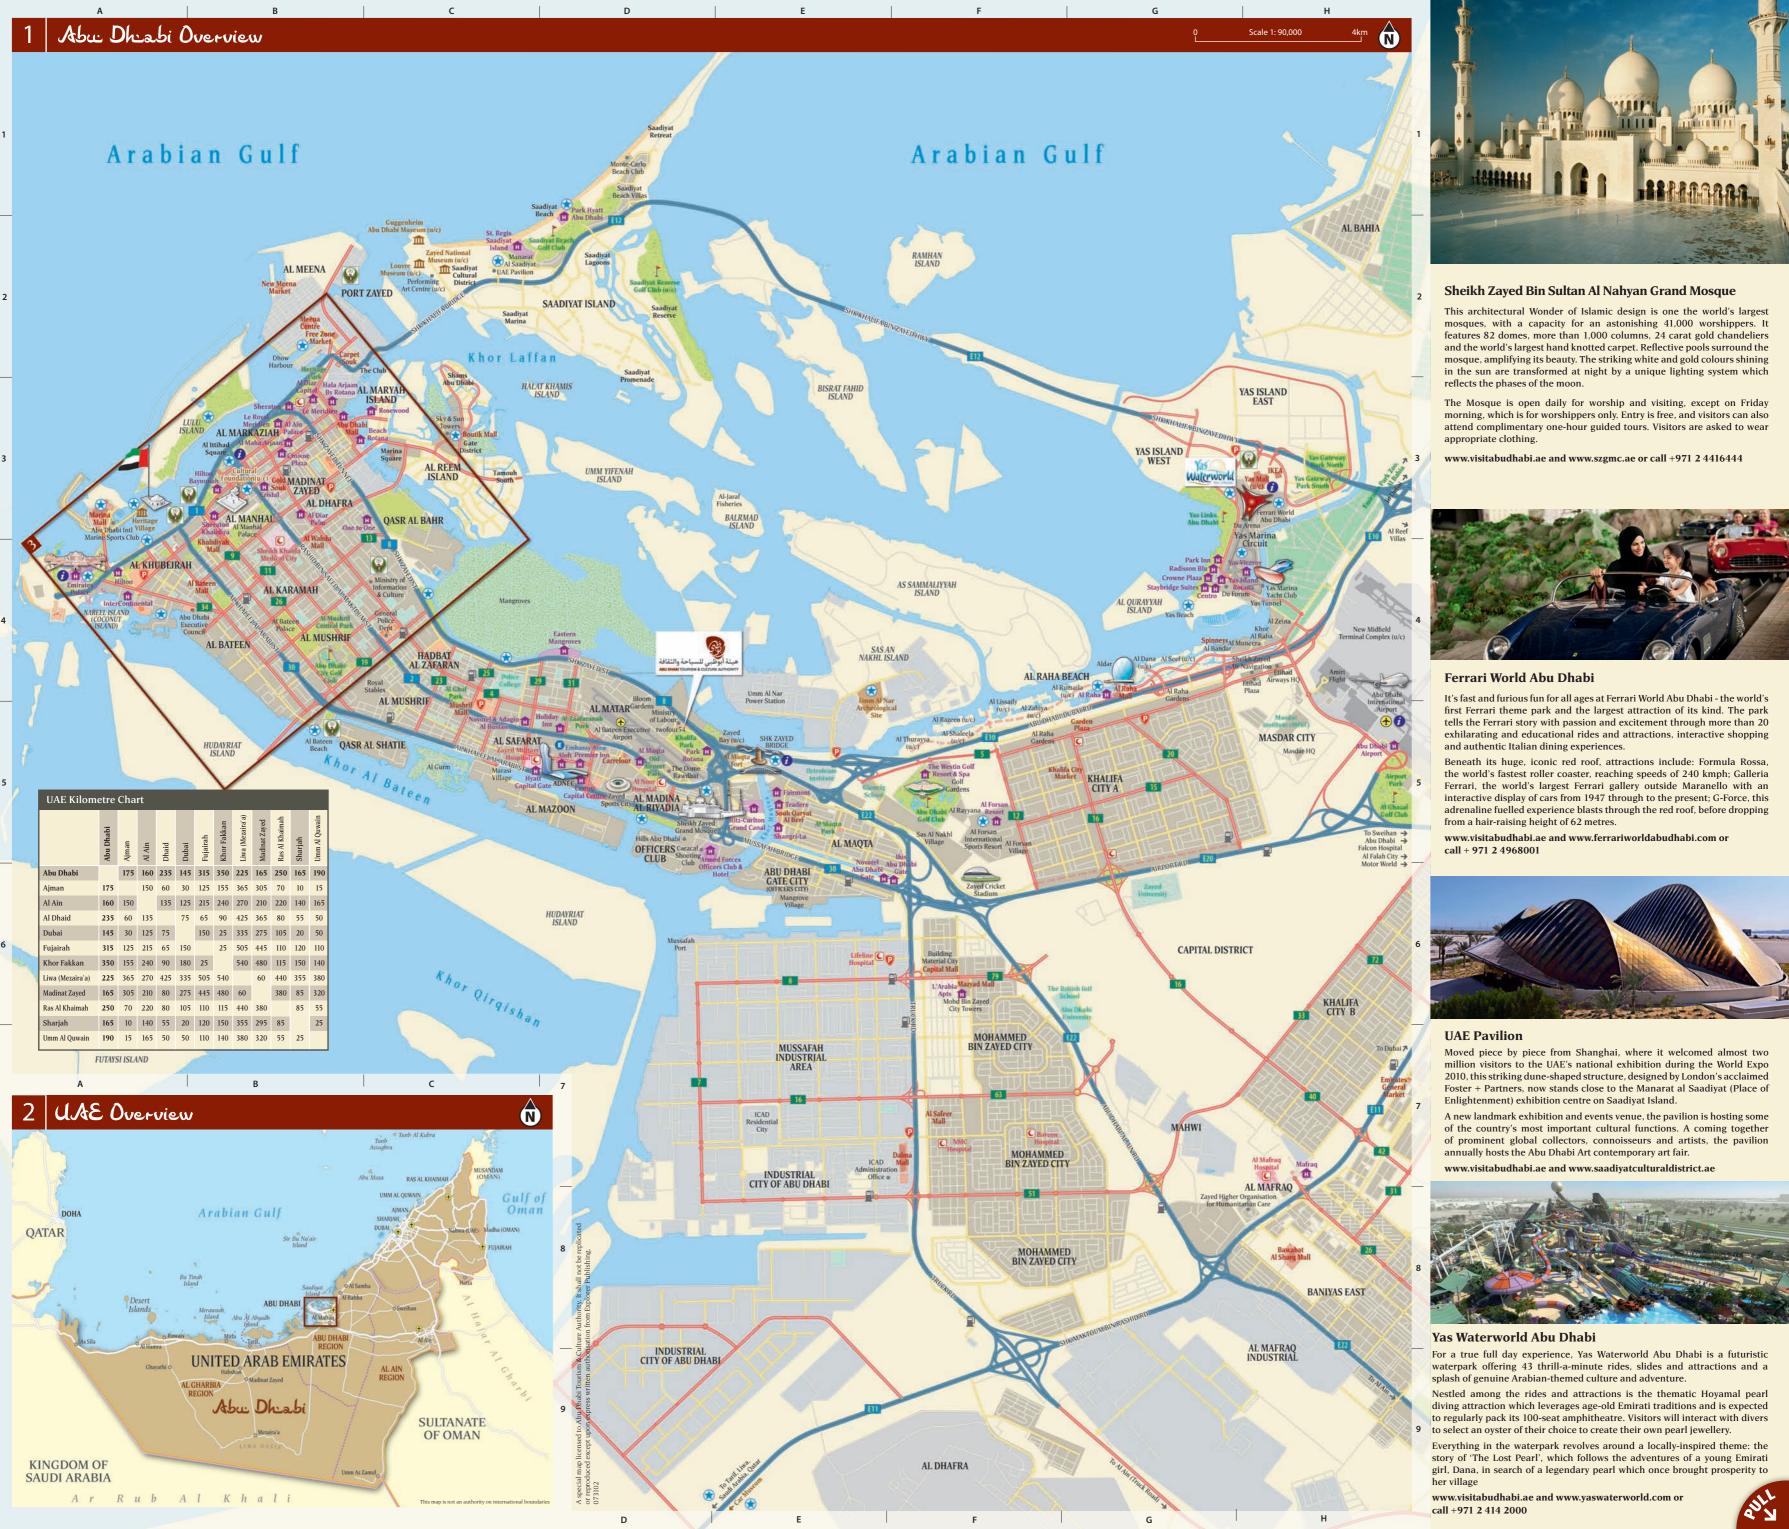

# **Country Overview**

The United Arab Emirates (UAE) comprises seven emirates: Abu Dhabi, Dubai, Sharjah, Ajman, Umm Al Quwain, Ras Al Khaimah and Fujairah. The country is a member of the Arab Gulf Co-operation Council (GCC), an economic grouping that also includes Bahrain, Kuwait, Oman, Saudi Arabia and Qatar.

Abu Dhabi is the largest of the emirates, accounting for more than 85% of the country's total landmass. Abu Dhabi city is the country's capital, the seat of federal government and home to most ministries, embassies, state broadcasting facilities and oil companies.

# Abu Dhabi Emirate

Abu Dhabi is earning international acclaim for its long-held traditions of unparalleled Bedouin hospitality. This is a destination of near year-round blue skies, stunning white sand beaches and a modern cosmopolitan, capital city lifestyle which remains steeped in the richness of Arabian culture. Abu Dhabi city, and the wider emirate, is, combined, a destination for travellers who seek an authentic experience and wish to immerse themselves in a resilient, and largely unchanged. culture.

The emirate's main global gateway - Abu Dhabi International Airport

 is currently being redeveloped to cater to increasing demand from more than 40 carriers who currently fly there. This includes Etihad, the rapidly expanding and multi-award-winning, Abu Dhabi-headquartered national airline of the UAE. Upon completion in 2010, the state-of-theart Abu Dhabi International Airport will cater to an estimated 20 million passengers a year.

The emirate's second city is Al Ain in the eastern province. Built around a series of oases, this 'heritage centre of the emirate' is known as the Garden City of the UAE reflecting its lush greenery. It is home to a fascinating array of historic and archaeological sites including museums and forts which nestle under the shade of the towering Jebel Hafeet heights - the largest peak in the emirate.

The emirate's Al Gharbia – Western Region – is fast emerging as a tourism destination in its own right and is home to Sir Bani Yas Island the former Royal nature reserve which is now an adventure retreat and to the renowtned Rub Al Khali (Empty Quarter) made famous by the 1940s and 1950s desert crossings of British explorer Wilfred Thesiger.

Abu Dhabi's activities and attractions are as diverse as its stunning multi-faceted landscape – dramatic desert terrain, cooling oases, 400 kilometres of pristine coastline and 200 natural islands. Here, you'll discover a range of exhilarating sports, from diving and sailing upon

crystal Arabian Gulf waters, to thrilling safaris through stunning desert scenery. Evocative heritage areas and centuries-old forts resonate with those seeking an immersion in an ancient culture. Pristine beaches, an almost incomparably stunning capital city Corniche and lush parks speak to a slower, and more contemplative, pace of life.

In the capital, the landmark Emirates Palace is an amazing place to visit - a marvel of marble and Arabian mystique. As one of the world's most exclusive hotels, it regularly hosts cultural shows, music events and international art exhibitions.

Abu Dhabi's attractive malls, quaint souks and neon-lit shopping districts bring a whole new slant to retail therapy. Opt for haute-couture brands, hand-carved furniture of oak, rosewood and mahogany, gold, sold at not less than 18 carats, dazzling, richly-embroidered textiles or all the perfumes of Arabia – but not before trying your bargaining skills! With most options within an easily-accessible city centre, nothing is too far away. There is a vast array of quality restaurants and atmospheric coffeehouses with cuisine for all tastes.

Abu Dhabi's climate is warm most of the year, with temperatures peaking during the summer months (June-August). Abu Dhabi island is on the west coast of the Arabian Peninsula's eastern tip. A day trip to Dubai is just a 50 minutes' drive away.