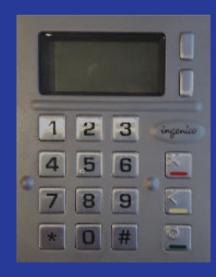

nding machine





Choose the number of cards (1 card per person)

euros 0.50 viva viagem card



1 viva viagem card



Cancel







#### Card loading Select an option

euros

10.40

1.45 Carris/Metro ticket

#### 3.00 to 40.00 Stored value Metro/Carris/Transtejo/Soflusa/CP Fertagus/MST

- 6.30 Bus/Metro daily ticket Valid for 24h after the first validation
- 9.35 Bus/Metro/Ferry (Cacilhas) Valid for 24h after the first validation

Bus/Metro/Train daily ticket

Valid for 24h after the first validation

Cancel Previous



Change available



# Choose the number of tickets per card

euros

#### 6.30 Bus/Metro daily ticket



+

Cancel Previous







#### Choose payment method



Cancel Previous



Cash

Bank card

#### Follow the instructions



## Please insert credit card in the reader



and follow the instructions on the reader

## Remove the card and the receipt

Thank you