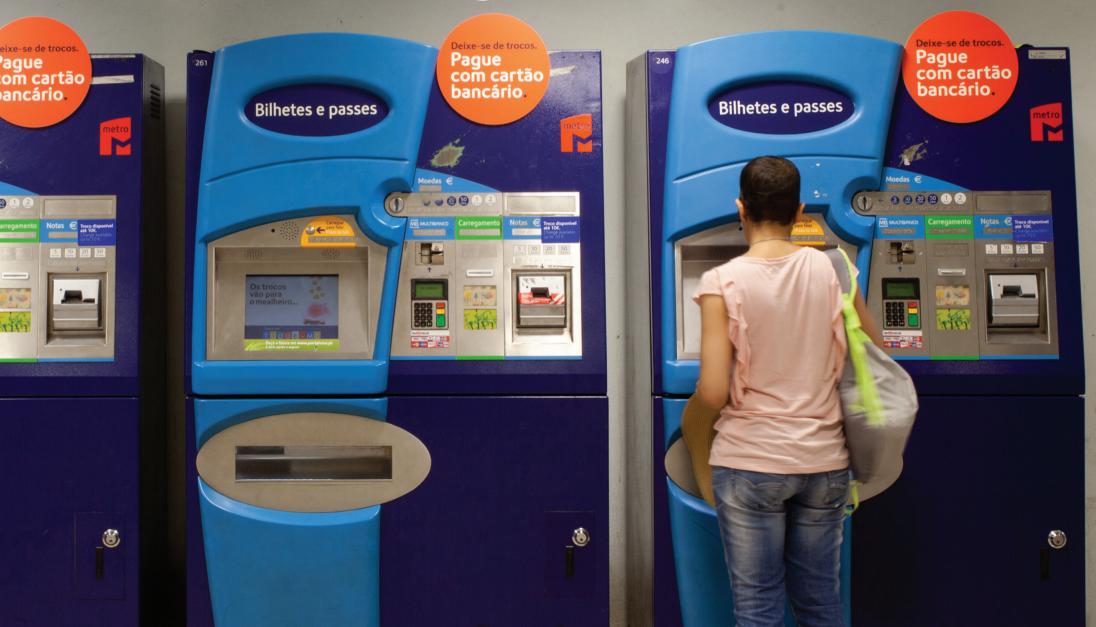

### How to buy a 24h Carris/Metro ticket in a vending machine?

# How to buy a 24h Carris/Metro

ticket in a vending machine

Choose the number of cards (1 card per person)

euros 0.50 viva viagem card

1 viva viagem card

Cancel