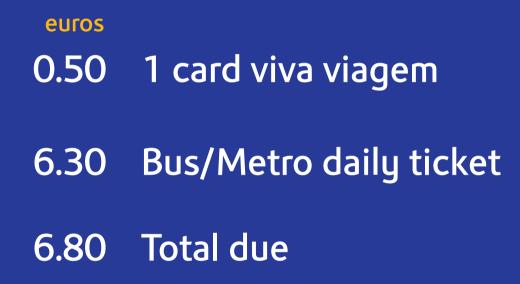

# How to buy a 24h Carris/Metro

ticket in a vending machine

Choose the number of cards (1 card per person)

euros 0.50 viva viagem card

1 viva viagem card

Cancel

#### 3.00 to 40.00 Stored value Metro/Carris/Transtejo/Soflusa/CP Fertagus/MST

- 6.30 Bus/Metro daily ticket Valid for 24h after the first validation
- 9.35 Bus/Metro/Ferry (Cacilhas) Valid for 24h after the first validation

#### 6.30 Bus/Metro daily ticket

+

Cancel Previous